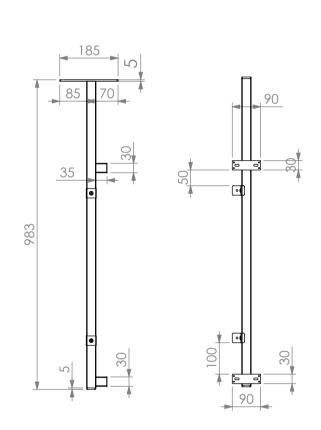

## Modular Bar Solutions

SBM-SOS

| SPECIFICATION |                                                                                                 |  |
|---------------|-------------------------------------------------------------------------------------------------|--|
| Upstand       | - High quality 304 grade stainless steel.<br>- 1.2mm gauge, no. 4 Finnish.                      |  |
| Frames        | - 30mm square stainless steel tube.                                                             |  |
| Servery       | <ul><li>5mm stainless steel flatbar.</li><li>Welded to frame.</li><li>2 fixing holes.</li></ul> |  |

1. 700mm DEEP MODULE ELEVATION SHOWN.

|             | End Panel Kits & Serve over Support |                 |  |
|-------------|-------------------------------------|-----------------|--|
| SBM-EPK/SOS | Product Code                        | Dimensions (mm) |  |
|             | SBM-EPK-0600                        | N/A             |  |
|             | SBM-EPK-0700                        | N/A             |  |
|             | SBM-SOS                             | N/A             |  |