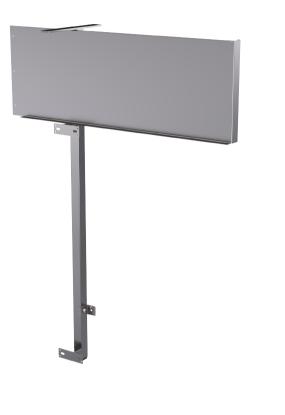

1. 700mm DEEP MODULE ELEVATION SHOWN.

|             | End Panel Kits & Serve over Support |                 |  |
|-------------|-------------------------------------|-----------------|--|
| SBM-EPK/SOS | Product Code                        | Dimensions (mm) |  |
|             | SBM-EPK-0600                        | N/A             |  |
|             | SBM-EPK-0700                        | N/A             |  |
|             | SBM-SOS                             | N/A             |  |