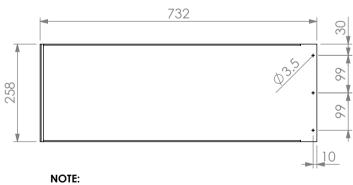

## Modular Bar Solutions

SBM-SOS

| SPECIFICATION |                                                                                                 |  |
|---------------|-------------------------------------------------------------------------------------------------|--|
| Upstand       | - High quality 304 grade stainless steel.<br>- 1.2mm gauge, no. 4 Finnish.                      |  |
| Frames        | - 30mm square stainless steel tube.                                                             |  |
| Servery       | <ul><li>5mm stainless steel flatbar.</li><li>Welded to frame.</li><li>2 fixing holes.</li></ul> |  |

1. 700mm DEEP MODULE ELEVATION SHOWN.

|             | End Panel Kits & Serve over Support |                 |  |
|-------------|-------------------------------------|-----------------|--|
| SBM-EPK/SOS | Product Code                        | Dimensions (mm) |  |
|             | SBM-EPK-0600                        | N/A             |  |
|             | SBM-EPK-0700                        | N/A             |  |
|             | SBM-SOS                             | N/A             |  |